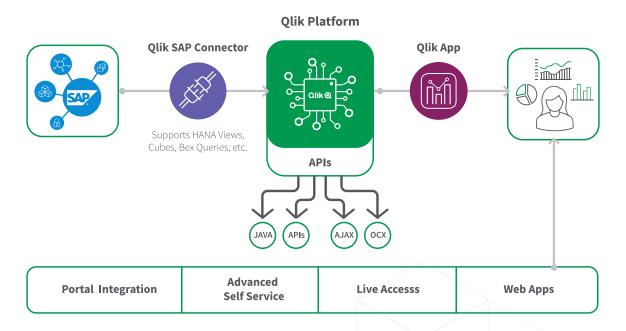

# Our comprehensive package of SAP integration tools

Our Qlik SAP Connectors support many of the different integration methods used to communicate with SAP ERP, SAP BW, or SAP HANA. Your administrators and business users can select the best Connector to use for their particular environment and requirements. We have certified SAP Connectors that work directly with:

- SAP Reports
- SAP Queries
- SAP Extractors
- BEx Queries
- DSO/ODS Objects
- BAPI
- SQL

- OLAP
- Multi-providers
- Infocubes
- Relational tables
- HANA views
- CDS views

"Qlik has been fantastic. The ability to aggregate historical data from various enterprise software systems with the data from our SAP systems has made company information more accessible for everyone and enabled our users to develop consolidated reports rapidly and efficiently."

### How our SAP connector works

Our SAP-certified Connector from Qlik works as a read-only remote function call and enables direct access to SAP data. We can also combine non-SAP data sources in a rapid, flexible, and easy way. Your users gain access to analysis at both aggregated and detailed transaction levels.