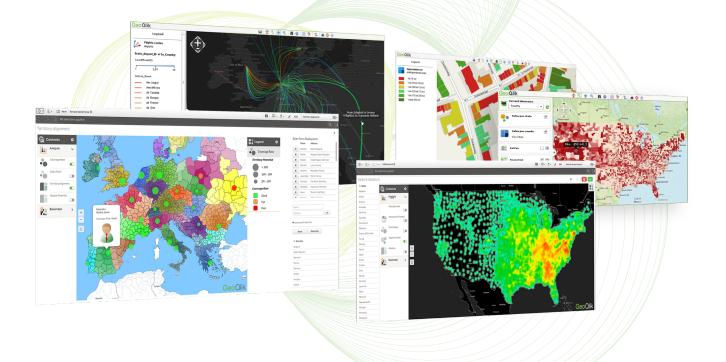

GeoQlik™ integrates key information about space and territory into the active data of your information system. By representing data on a map, GeoQlik™ makes the results easy to read and understand, which enables the best decisions to be made on time. The persuasive value of GeoQlik™ for QlikView™ and Qlik™ Sense makes sense of your data, providing you with a valuable tool in the decision-making process.

### Cartographic Decision Making

What can be better than a map to give you a complete, simple and intuitive picture of strategic data?

With  $\text{GeoQlik}^{\text{\tiny{M}}}$ , access to information is clear and immediate. The cartographic dimension, easily understandable by all, plays an essential role in modern decision-making processes. The dynamic and interactive maps allow  $\text{Qlik}^{\text{\tiny{M}}}$  users to access important information when and where they need it.

Whether you work for a large or small company or public organization, the power of GeoQlik™ helps you face daily situations and questions. GeoQlik™ is a multi-scale tool, open to all the geographical and business data already within your Qlik™ documents.