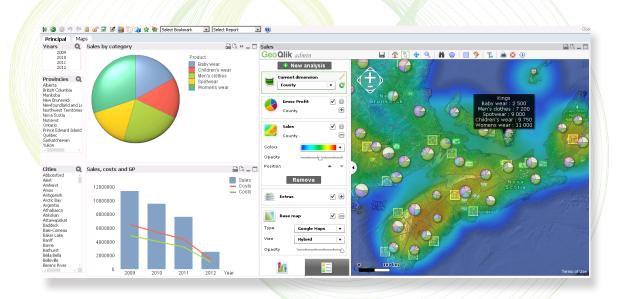

## GeoQlik<sup>™</sup>, the Qlik<sup>™</sup> approach

Click, interact, analyze! Integrated within your QlikView<sup>™</sup> and Qlik<sup>™</sup> Sense documents, the GeoQlik<sup>™</sup> geodecisional maps are as easy to manipulate as any other object.

Select and prepare your indicators, compare different zones, print reports, justify and validate your choices, etc.: GeoQlik™ designs precise and high-value BI maps.

With GeoQlik<sup>™</sup>, Business Geografic<sup>™</sup> offers world-known and recongnized GIS technologies that are fully consistent with the Qlik<sup>™</sup> philosophy.

### GeoQlik<sup>™</sup>, power and simplicity

GeoQlik<sup>™</sup> means integrating the spatial dimension within QlikView<sup>™</sup> and Qlik<sup>™</sup> Sense.

GeoQlik™ is able to tackle and manage all kinds of data: administrative boundaries, cities and towns, zip codes, commercial areas, industrial sites or agencies, bricks, floor plans, satellite and aerial images. GeoQlik™ is a powerful drill up-/down-mapping tool that enables you to make the most of your QlikView™ and Qlik™ Sense indicators. Immediate access to crucial information is now within every Qlik™ user's reach.