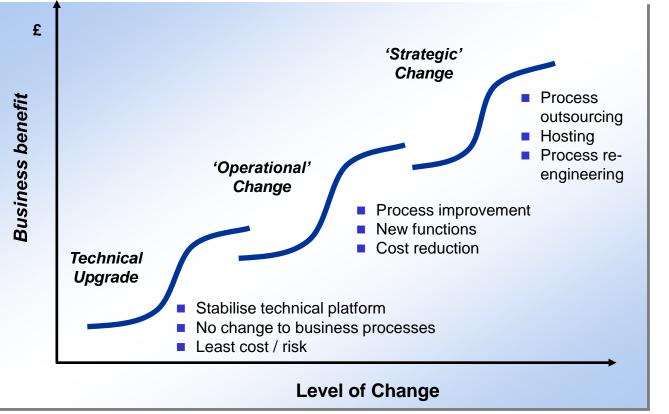

### ... developing a business case

- There are few hard benefits of upgrading without changing business processes as well
- What level of change is appropriate?
- Need to balance projected benefits with cost/risk