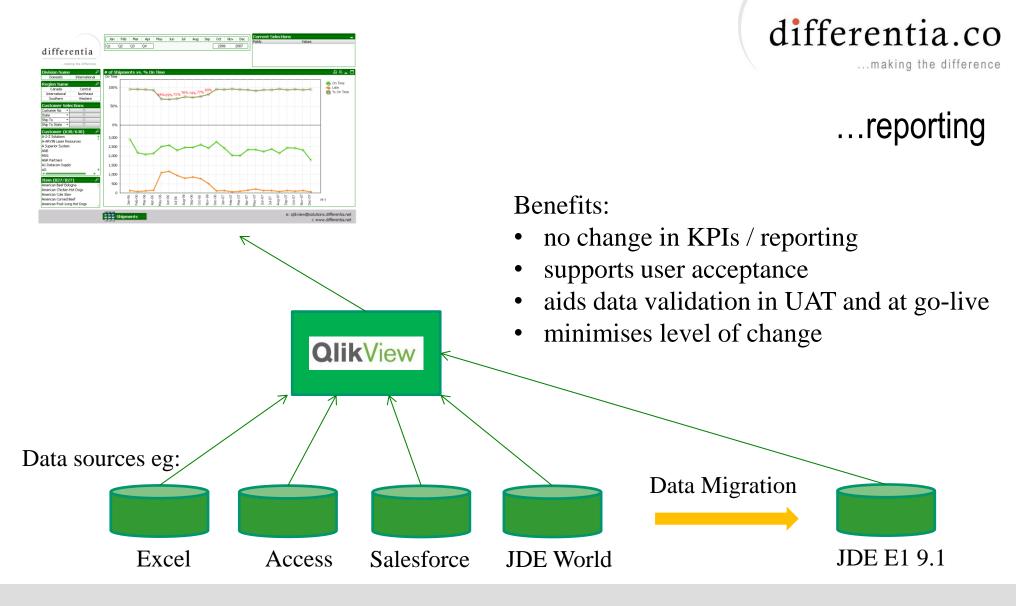

# ...data migration

- Probably the most complex and high risk part of the upgrade project
  - Don't migrate more data than you absolutely need
  - Consider cleaning data as much as possible prior to the upgrade
  - Consider purging unwanted data
  - Separate out historical data which can be migrated after go-live
  - Automate where possible as you will need to migrate business data multiple times, for testing, training as well as for go-live

### ...reporting

- Lots of options now for reporting in 9.1
  - Grid
  - Data Browser (for power users)
  - Standard Reports
  - BI Publisher
  - One View Reporting
- 3<sup>rd</sup> party complementary reporting tools
  - Insight Software
  - DAS
  - **QlikView**

...making the difference

...reporting

- In our experience, reporting is almost always left too late on in the upgrade process and is invariably rushed
- Take the opportunity to rationalise your existing reports many will be obsolete or variations of the same report
- Redesign your processes and encourage the use of enquiries using the grid rather than printing out to pdf
- Allow your users to access and generate their own reports / views to reduce the load on IT
- Design your KPIs and reports prior to the upgrade