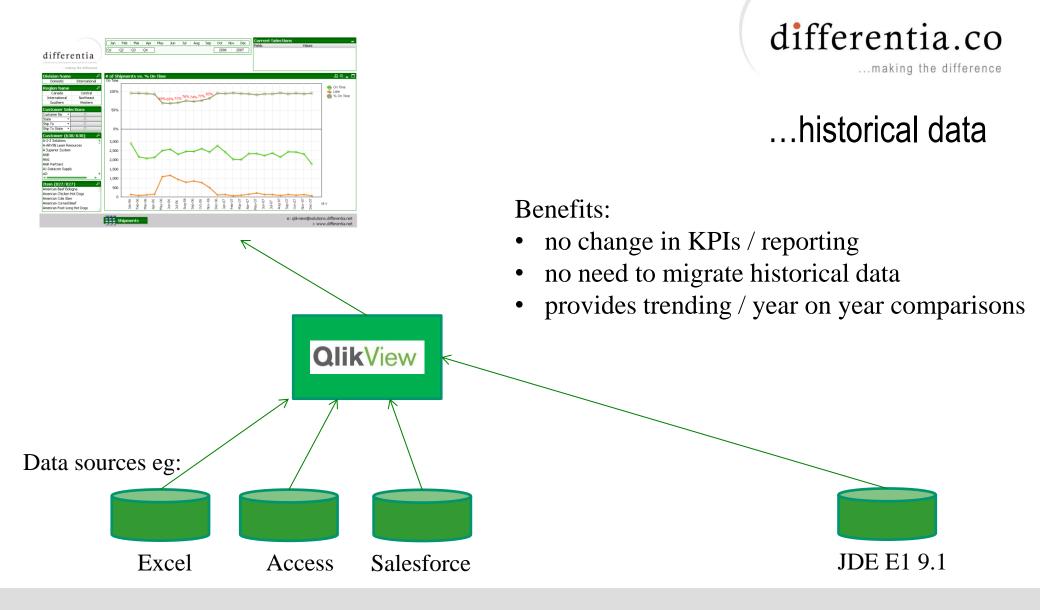

# ...data migration

- Probably the most complex and high risk part of the upgrade project
  - Don't migrate more data than you absolutely need
  - Consider cleaning data as much as possible prior to the upgrade
  - Consider purging unwanted data
  - Separate out historical data which can be migrated after go-live
  - Automate where possible as you will need to migrate business data multiple times, for testing, training as well as for go-live

#### Benefits

- accurate and current data
- reduced cut-over time
- reduced testing time pre and post cutover
- lower storage costs
- improved system performance
- fast and secure access to historical data