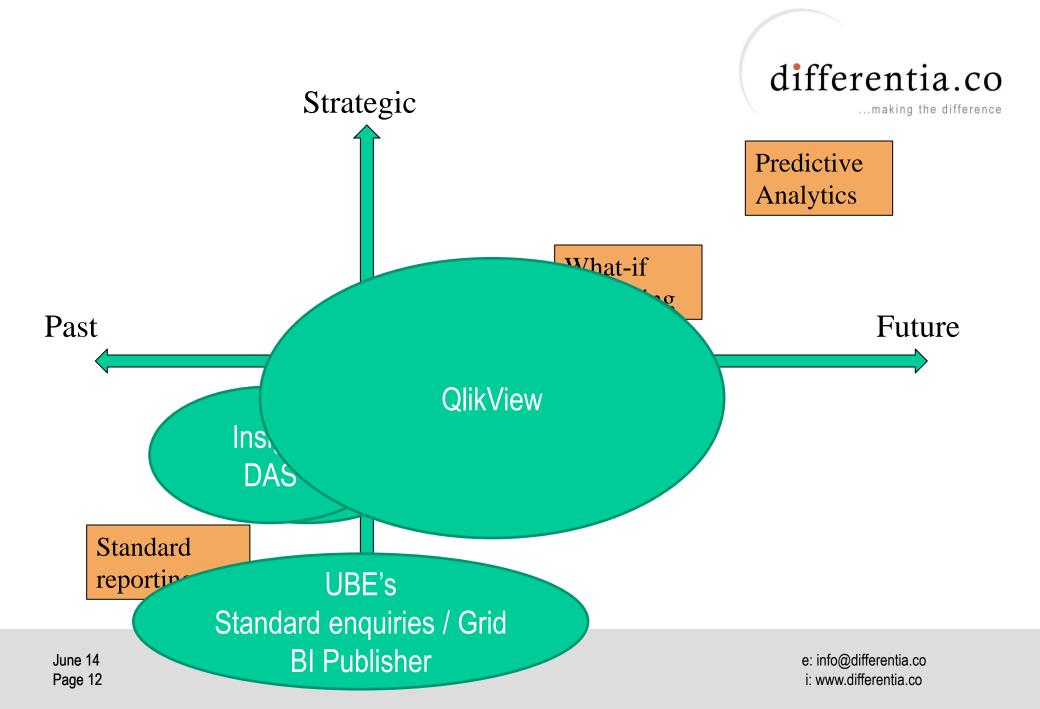

### ...reporting

- Lots of options now for reporting in 9.1
  - Grid
  - Data Browser (for power users)
  - Standard Reports
  - BI Publisher
  - One View Reporting
- 3<sup>rd</sup> party complementary reporting tools
  - Insight Software
  - DAS
  - **QlikView**