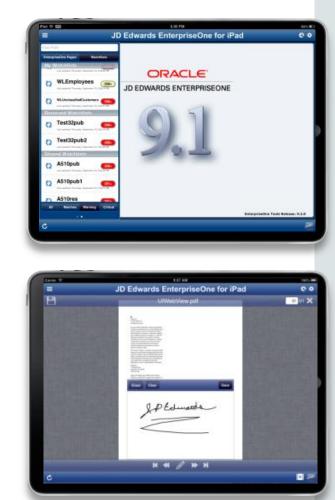

ORACLE

- New Innovations
  - E1 Applications in Café One
  - Chrome on Android tablet
  - Chrome Voice Command
- Improved Features
  - JD Edwards EntepriseOne for iPad
  - One View Watchlist in Pages
  - One View and Embedded BI Publisher Reporting
  - System Administration and Security