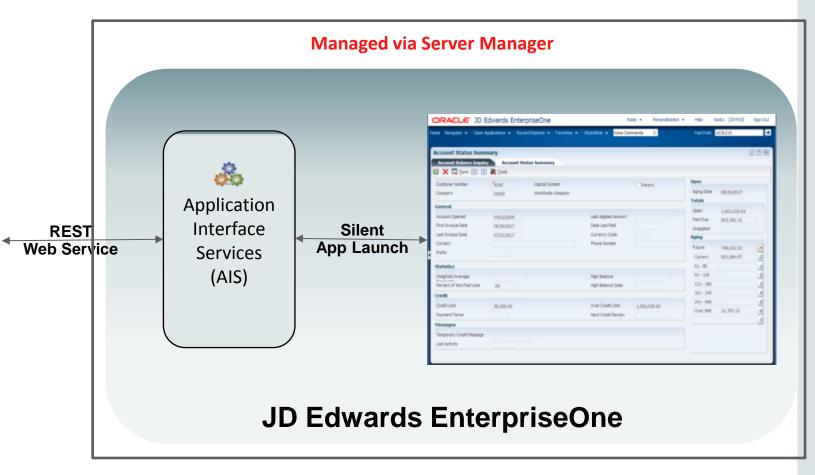

ge My Service Orders for Tablet & Smartphone Review Team Service Orders for Tablet & Smartphone Service Work Order Time Entry for Tablet and Smartphone Contact Employee for Smartphone



#### ORACLE<sup>®</sup>

### JD Edwards EnterpriseOne Mobile Enterprise Applications

#### **ROADMAP - PLANNED**

#### **Mobile Enterprise Applications**

Expense Entry & Approval Purchasing Approvals Employee & Supplier Lookups Customer Order Overview Project Management Warehouse & Inventory Procurement Order Management Human Resources Self Service

Financials Grower & Blend Manufacturing



#### ORACLE

### ADF Mobile Framework and Application Interface Services Architecture Simplification



#### ADF Mobile Framework (Native App)

#### **Oracle ADF Mobile Framework**

Removes dependency on ADF server.



#### **AIS Server**

Removes dependency on 'Development' on new Business Services and Business Functions.

#### ORACLE

Easy as 1, 2, 3...



Search for "JD Edwards" on App Store or Google Play



Install

Enter URL\*

\*Requires simplified set up discussed in platform section

#### ORACLE

| Roadmap subject to change without notice. The above is intended for information purposes and may not be incorporated into a contract.

### Fun to Use

**Enjoy!** 

| My Work Orders                                                      | 5 | <b>〈</b> Orders                 |
|---------------------------------------------------------------------|---|---------------------------------|
| R/R Accessory<br>Work Order 1101<br>Maintenance Work Request        | > | Fix Br<br>Work                  |
| Fix Brok