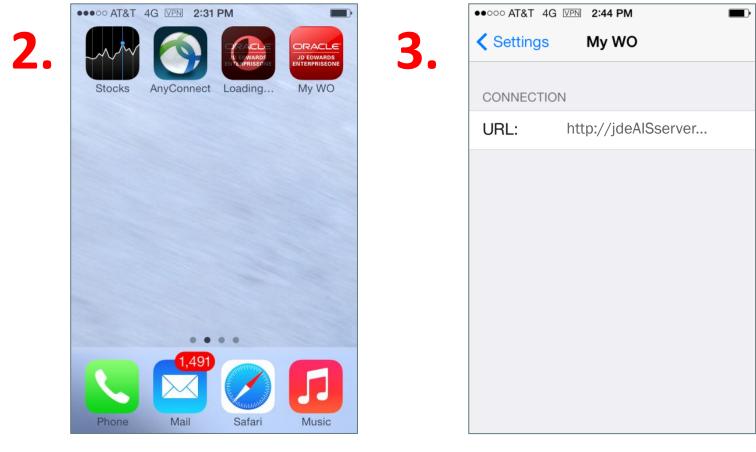

E<sup>®</sup>

### JD Edwards EnterpriseOne Mobile Enterprise Applications

#### **ROADMAP - PLANNED**

#### **Mobile Enterprise Applications**

Expense Entry & Approval Purchasing Approvals Employee & Supplier Lookups Customer Order Overview Project Management Warehouse & Inventory Procurement Order Management Human Resources Self Service

Financials Grower & Blend Manufacturing



#### ORACLE

### ADF Mobile Framework and Application Interface Services Architecture Simplification



#### ADF Mobile Framework (Native App)

#### **Oracle ADF Mobile Framework**

Removes dependency on ADF server.



#### **AIS Server**

Removes dependency on 'Development' on new Business Services and Business Functions.

#### ORACLE

Easy as 1, 2, 3...



Search for "JD Edwards" on App Store or Google Play



Install

Enter URL\*

\*Requires simplified set up discussed in platform section

#### ORACLE

| Roadmap subject to change without notice. The above is intended for information purposes and may not be incorporated into a contract.

### Fun to Use

**Enjoy!** 

| My Work Orders                                                      | 5 | <b>〈</b> Orders                 |
|---------------------------------------------------------------------|---|---------------------------------|
| R/R Accessory<br>Work Order 1101<br>Maintenance Work Request        | > | Fix Br<br>Work                  |
| Fix Broken Accessory<br>Work Order 1102<br>Order Reviewed           | > | Order Details<br>Failure Descri |
| <b>R/R Accessory</b><br>Work Order 1201<br>Maintenance Work Request | > | BROKEN AC