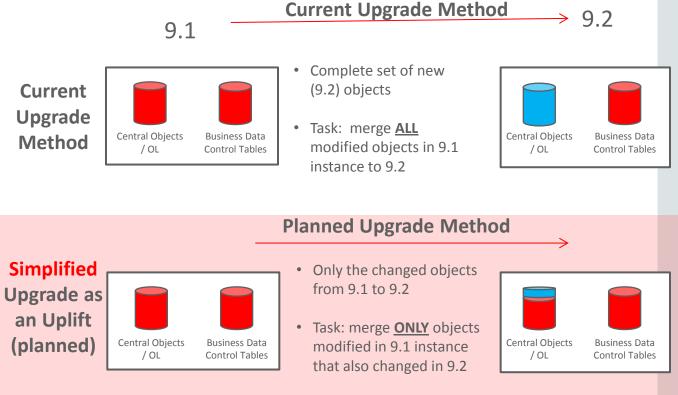

essor<br>J0100002<br>etAddressBook) | Get Fetch From Set AN8 and                                       |
| Day                | DAY        | Yes         | -       | -         | SisE<br>000<br>ess                                        | MAX_ROWS → If No Errors → V0101XPI IIDLN = 0 for                 |
| reportStatusFrom   | String     | -           | -       | -         | dr 9 <b>P</b> 6                                           | Service Constant contact                                         |

...Let's see it...

#### ORACLE

# Simplifying the process of staying current

- Simplified Upgrade of Customizations
- Lower Cost
  - Less merging of customizations
  - Focus testing on areas of change
- Lower Risk
  - Less change
- Higher Value
  - Stay current faster with latest innovations



Customer analysis: reduction of 45 - 95% in custom object merges required during upgrade



Planned

# **Big Data**



ORACLE<sup>®</sup>

# Strategy

- Unique applications that process massive data volumes
- Leverage Oracle 12c database In-Memory option
- Advanced Analytics
- Combines structured and unstructured information
- Sensor data

### In-Memory Project Portfolio Advisor New Real-Time Insight into Entire Project Portfolio

### **Project Management Console**

- View summarized and detailed project financial and billing information across a project portfolio
- Summarize project portfolio (by region, by sales rep, by project type, etc.)
- Drill down from top of project portfolio to individual projects
- Access to actionable tasks (change requests, open commitment inquiry, etc.)



O