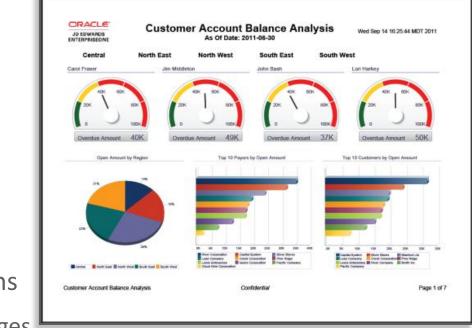

### One View Watchlist Badge indicators to notify user of action

**Consumer is used to:** 

### **EnterpriseOne delivers:**

| me Navigator <del>v</del> | Open Applications 👻 | Recent Reports 👻 Favo      | rites 👻 Watchlists 👻        |               | Fast Path         |  |
|---------------------------|---------------------|----------------------------|-----------------------------|---------------|-------------------|--|
|                           |                     | Financial Planning Forecas | sting Watchlists on E1 Page | EnterpriseOne |                   |  |
| Financial Plan            | ning Forecasting a  | and Budgeting              |                             |               |                   |  |
| 6                         |                     |                            | 16                          |               |                   |  |
|                           | Employee List       | Out fo                     | or Service                  |               |                   |  |
|                           |                     | Ditems or                  | 153 Genera                  | te Forecast   | Apply Forecast to |  |
|                           |                     | Items or                   | R                           | esults        | Budget            |  |
|                           |                     |                            |                             |               |                   |  |
| Ļ                         | Vouchers Pending    | Approv                     | ed Budget                   |               | Budget vs. Actual |  |
|                           | Payment             |                            |                             |               | Reporting         |  |
|                           |                     |                            |                             |               |                   |  |
|                           |                     |                            |                             |               |                   |  |
|                           |                     |                            |                             |               |                   |  |
| Open Applications         | Recent Reports      | Favorites «                |                             |               |                   |  |
|                           |                     |                            |                             |               |                   |  |